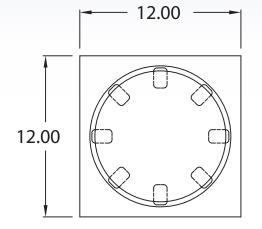

#### **Top Profile:**

- □ Square Top
- □ Round Top

#### **Outlet Size:**

- □ 2"
- 3"
- □ 4"
- 6"
- □ 8"