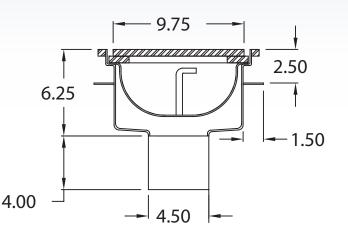

# **Body Type:**

- □ Standard Profile (6" Deep)
- □ Low Profile (2.5" Deep)
- Deep Profile (10" Deep)
- □ Side Outlet
- Cone Bottom

#### **Outlet Size:**

- □ 2"
- 3"
- □ 4"
- 6"
- □ 8"