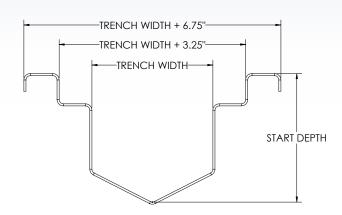

\_\_\_\_\_ Feet

## **Trough Width:**

- ☐ 6" (Standard)
- ☐ 9" (Standard)
- ☐ Other \_\_\_\_\_

## **Trough Profile:**

- □ V-Bottom
- ☐ Flat-Bottom

#### **Material Thickness:**

- ☐ 12 GA (Standard)
- □ 10 GA

## Material Type:

- ☐ 304 S.S. (Standard)
- □ 316 S.S.

### Slope/Ft:

- ☐ 1/8" (Standard)
- □ 1/4"
- □ 1/16"

#### **Outlet Size:**

- □ 3"
- ☐ 4" (Standard)
- □ 6"
- ☐ Other

#### **Outlet Schedule:**

- ☐ Sch. 10
- ☐ Sch. 40

#### **Outlet Location:**

- ☐ Center
- ☐ End

#### **Outlet Strainer:**

- ☐ Yes
- □ No

### **Sump Basin:**

- ☐ No (Outlet Only)
- ☐ 12" Long
- ☐ 24" Long
- Other\_\_\_\_

# Cover Options (Forklift Rated):

- ☐ Bar Grate
- ☐ Solid Plate (w/perimeter drainage)

## Cover Options (Non-Forklift Rated):

- ☐ 10 GA Perforated Grate
- ☐ 10 GA Slotted Grate