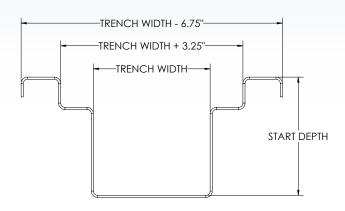

\_\_\_\_\_ Feet

## **Trough Width:**

- ☐ 6" (Standard)
- ☐ 9" (Standard)
- ☐ Other \_\_\_\_\_

## **Trough Profile:**

- □ V-Bottom
- ☐ Flat-Bottom

#### **Material Thickness:**

- ☐ 12 GA (Standard)
- □ 10 GA

## Material Type:

- ☐ 304 S.S. (Standard)
- □ 316 S.S.

### Slope/Ft:

- ☐ 1/8" (Standard)
- □ 1/4"
- □ 1/16"

#### **Outlet Size:**

- □ 3"
- ☐ 4" (Standard)
- □ 6"
- ☐ Other

#### **Outlet Schedule:**

- ☐ Sch. 10
- ☐ Sch. 40

#### **Outlet Location:**

- ☐ Center
- ☐ End

#### **Outlet Strainer:**

- ☐ Yes
- □ No

### **Sump Basin:**

- ☐ No (Outlet Only)
- ☐ 12" Long
- ☐ 24" Long
- Other\_\_\_\_

# Cover Options (Forklift Rated):

- ☐ Bar Grate
- ☐ Solid Plate (w/perimeter drainage)

## Cover Options (Non-Forklift Rated):

- ☐ 10 GA Perforated Grate
- ☐ 10 GA Slotted Grat