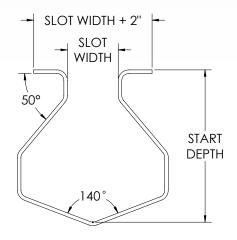

### **Slot Profile:**

- □ Straight
- □ Tear Drop

### **Tear Drop**

#### Slot Width:

□ 1.5" (Standard)