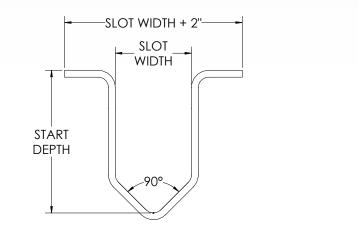

### **Slot Profile:**

- □ Straight
- □ Tear Drop

#### Slot Width:

□ 1.5" (Standard)

### Sump Basin:

- □ Center
- 🗆 End